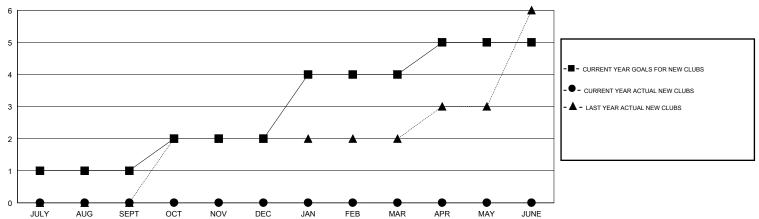

## GOALS AND ACTUAL NEW CLUBS CUMULATIVE

| DROPPED CLUBS: 7  DROPPED MEMBERS |     | 20 CLUBS OF 82 ADDED 1 OR MORE NEW MEMBERS | GENDER DISTI<br>MALE<br>FEMALE  | 1,922 (64.30%)<br>1,067 (35.70%) |       |
|-----------------------------------|-----|--------------------------------------------|---------------------------------|----------------------------------|-------|
| DECEASED                          | 2   | CLICK HERE FOR CUMULATIVE MEMBERSHIP DATA  | TOTAL FAMILY UNIT MEMBERS       |                                  | 1,718 |
| CLUB CANCELLED                    | 114 |                                            | FAMILY MEMBERS PAYING HALF DUES |                                  |       |
| OTHER                             | 146 |                                            |                                 |                                  | 982   |
| TOTAL                             | 262 |                                            |                                 |                                  |       |