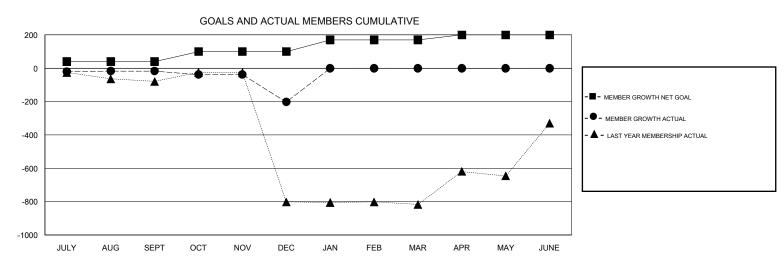

## GOALS AND ACTUAL NEW CLUBS CUMULATIVE

| DROPPED CLUBS: 7  DROPPED MEMBERS |     | 20 CLUBS OF 82 ADDED 1 OR MORE NEW MEMBERS | GENDER DISTI<br>MALE<br>FEMALE  | 1,922 (64.30%)<br>1,067 (35.70%) |       |
|-----------------------------------|-----|--------------------------------------------|---------------------------------|----------------------------------|-------|
| DECEASED                          | 2   | CLICK HERE FOR CUMULATIVE MEMBERSHIP DATA  | TOTAL FAMILY UNIT MEMBERS       |                                  | 1,718 |
| CLUB CANCELLED                    | 114 |                                            | FAMILY MEMBERS PAYING HALF DUES |                                  |       |
| OTHER                             | 146 |                                            |                                 |                                  | 982   |
| TOTAL                             | 262 |                                            |                                 |                                  |       |