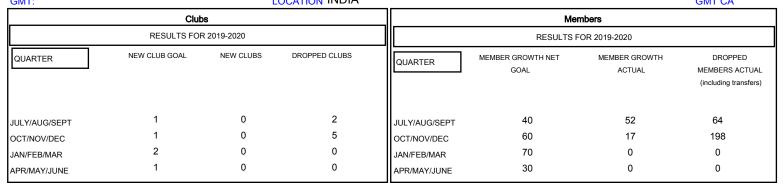

## MONTHLY MEMBERSHIP PROGRESS REPORT

## District 3232F1

GMT: LOCATION INDIA GMT CA



## GOALS AND ACTUAL NEW CLUBS CUMULATIVE





| DROPPED CLUBS: 7  DROPPED MEMBERS |     | 20 CLUBS OF 82 ADDED 1 OR MORE NEW MEMBERS | GENDER DISTI<br>MALE<br>FEMALE  | 1,922 (64.30%)<br>1,067 (35.70%) |       |
|-----------------------------------|-----|--------------------------------------------|---------------------------------|----------------------------------|-------|
| DECEASED                          | 2   | CLICK HERE FOR CUMULATIVE MEMBERSHIP DATA  | TOTAL FAMILY UNIT MEMBERS       |                                  | 1,718 |
| CLUB CANCELLED                    | 114 |                                            | FAMILY MEMBERS PAYING HALF DUES |                                  |       |
| OTHER                             | 146 |                                            |